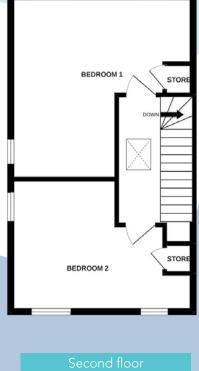

### **Key dimensions**

| Room             | Dimensions      |
|------------------|-----------------|
| Kitchen / dining | 4.687m x 4.251m |
| Living room      | 4.728m x 3.471m |
| Bedroom 1        | 4.727m x 4.412m |
| Bedroom 2        | 4.727m x 3.590m |
| Bedroom 3        | 4.727m x 2.520m |
| Study            | 2.536m x 2.517m |

Any measurements quoted are approximate and must be checked on site and against the layout, which may vary due to unforeseen circumstances. Floor plans may be mirror handed. These details have been produced for illustrative purposes only and does not form any part of a contract or constitute an offer. Actual specification may vary from that shown in floor plan.