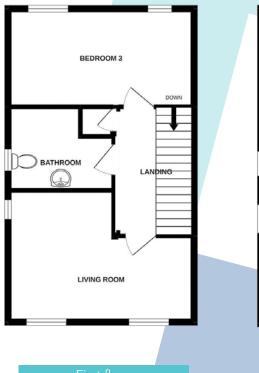

### **Key dimensions**

| Room             | Dimensions      |
|------------------|-----------------|
| Kitchen / dining | 4.687m x 4.251m |
| Living room      | 4.728m x 3.471m |
| Bedroom 1        | 4.727m x 4.412m |
| Bedroom 2        | 4.727m x 3.590m |
| Bedroom 3        | 4.727m x 2.520m |
| Study            | 2.536m x 2.517m |

Any measurements quoted are approximate and must be checked on site and against the layout, which may vary due to unforeseen circumstances. Floor plans may be mirror handed. These details have been produced for illustrative purposes only and does not form any part of a contract or constitute an offer. Actual specification may vary from that shown in floor plan.