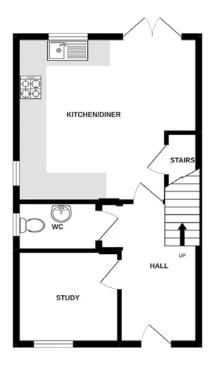

# Derwent Street, Belper

Elm, 3 bedroom homes available to buy through shared ownership

A home of your own at a price you can afford

Ground floor

### **Key dimensions**

| Room             | Dimensions      |
|------------------|-----------------|
| Kitchen / dining | 4.687m x 4.251m |
| Living room      | 4.728m x 3.471m |
| Bedroom 1        | 4.727m x 4.412m |
| Bedroom 2        | 4.727m x 3.590m |
| Bedroom 3        | 4.727m x 2.520m |
| Study            | 2.536m x 2.517m |

Any measurements quoted are approximate and must be checked on site and against the layout, which may vary due to unforeseen circumstances. Floor plans may be mirror handed. These details have been produced for illustrative purposes only and does not form any part of a contract or constitute an offer. Actual specification may vary from that shown in floor plan.